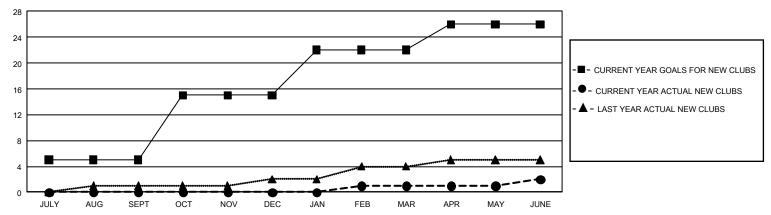

## GOALS AND ACTUAL NEW CLUBS CUMULATIVE

## GMT Constitutional Area 5 - J, Group J

**GMT**: OPEN

REPORT DOES NOT INCLUDE CLUBS IN UNDISTRICTED AREAS.

| Clubs                                                       |                      |                  |                   | Members                                                     |                                  |                          |                                                    |  |
|-------------------------------------------------------------|----------------------|------------------|-------------------|-------------------------------------------------------------|----------------------------------|--------------------------|----------------------------------------------------|--|
| RESULTS FOR 2019-2020                                       |                      |                  |                   | RESULTS FOR 2019-2020                                       |                                  |                          |                                                    |  |
| QUARTER                                                     | NEW CLUB GOAL        | NEW CLUBS        | DROPPED CLUBS     | QUARTER MEME                                                | BER GROWTH NET<br>GOAL           | MEMBER GROWTH<br>ACTUAL  | DROPPED<br>MEMBERS ACTUAL<br>(including transfers) |  |
| JULY/AUG/SEPT<br>OCT/NOV/DEC<br>JAN/FEB/MAR<br>APR/MAY/JUNE | 15<br>30<br>21<br>12 | 0<br>0<br>1<br>1 | 1<br>1<br>2<br>12 | JULY/AUG/SEPT<br>OCT/NOV/DEC<br>JAN/FEB/MAR<br>APR/MAY/JUNE | 1,356<br>1,572<br>1,284<br>1,038 | 864<br>397<br>492<br>363 | 532<br>654<br>506<br>1,748                         |  |