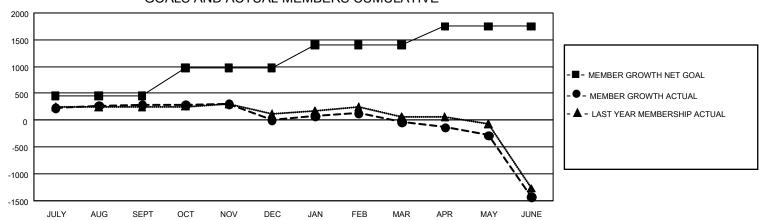

## GOALS AND ACTUAL MEMBERS CUMULATIVE

| DROPPED CLUBS: 16 |       | 597 CLUBS OF 797 ADDED 1 OR MORE | GENDER DISTRIBUTION             |                 |       |
|-------------------|-------|----------------------------------|---------------------------------|-----------------|-------|
|                   |       | NEW MEMBERS                      | MALE                            | 22,758 (79.36%) |       |
|                   |       |                                  | FEMALE                          | 5,918 (20.64%)  |       |
| DROPPED MEMBERS   |       |                                  |                                 |                 |       |
| DECEASED          | 232   | CLICK HERE FOR CUMULATIVE        | TOTAL FAMILY UNIT MEMBERS       |                 | 8,157 |
| CLUB CANCELLED 86 |       | MEMBERSHIP DATA                  |                                 |                 | 4 400 |
| OTHER             | 3,122 |                                  | FAMILY MEMBERS PAYING HALF DUES |                 | 4,433 |
| TOTAL             | 3,440 |                                  |                                 |                 |       |

## GMT Constitutional Area 5 - J, Group J

**GMT**: OPEN

REPORT DOES NOT INCLUDE CLUBS IN UNDISTRICTED AREAS.

| Clubs                                                       |                      |                  |                   | Members                                                     |                                  |                          |                                                    |  |
|-------------------------------------------------------------|----------------------|------------------|-------------------|-------------------------------------------------------------|----------------------------------|--------------------------|----------------------------------------------------|--|
| RESULTS FOR 2019-2020                                       |                      |                  |                   | RESULTS FOR 2019-2020                                       |                                  |                          |                                                    |  |
| QUARTER                                                     | NEW CLUB GOAL        | NEW CLUBS        | DROPPED CLUBS     | QUARTER MEME                                                | BER GROWTH NET<br>GOAL           | MEMBER GROWTH<br>ACTUAL  | DROPPED<br>MEMBERS ACTUAL<br>(including transfers) |  |
| JULY/AUG/SEPT<br>OCT/NOV/DEC<br>JAN/FEB/MAR<br>APR/MAY/JUNE | 15<br>30<br>21<br>12 | 0<br>0<br>1<br>1 | 1<br>1<br>2<br>12 | JULY/AUG/SEPT<br>OCT/NOV/DEC<br>JAN/FEB/MAR<br>APR/MAY/JUNE | 1,356<br>1,572<br>1,284<br>1,038 | 864<br>397<br>492<br>363 | 532<br>654<br>506<br>1,748                         |  |